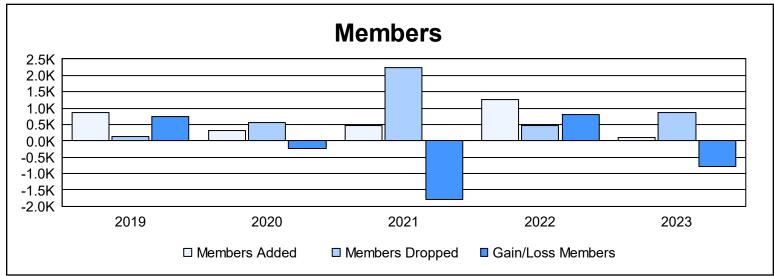

District 315A3 As of June 2023 Cumulative

| Year      | New<br>Clubs | Dropped<br>Clubs | Gain/<br>Loss<br>Clubs | New<br>Members | Charter<br>Members | Reinstate<br>Members | Transfer<br>Members | Total<br>Member<br>Added | Total<br>Members<br>Dropped | Gain/<br>Loss<br>Members |
|-----------|--------------|------------------|------------------------|----------------|--------------------|----------------------|---------------------|--------------------------|-----------------------------|--------------------------|
| 2018-2019 | 26           | 0                | 26                     | 208            | 557                | 63                   | 37                  | 865                      | 128                         | 737                      |
| 2019-2020 | 0            | 0                | 0                      | 187            | 44                 | 7                    | 85                  | 323                      | 561                         | -238                     |
| 2020-2021 | 13           | 43               | -30                    | 95             | 333                | 1                    | 26                  | 455                      | 2,250                       | -1,795                   |
| 2021-2022 | 9            | 14               | -5                     | 556            | 530                | 32                   | 155                 | 1,273                    | 455                         | 818                      |
| 2022-2023 | 1            | 1                | 0                      | 25             | 28                 | 35                   | 4                   | 92                       | 869                         | -777                     |
| Average   | 10           | 12               | -2                     | 214            | 298                | 28                   | 61                  | 602                      | 853                         | -251                     |