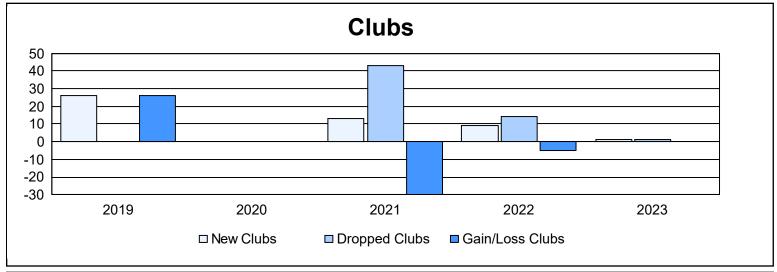

District 315A3 As of June 2023 Cumulative

| Year      | New<br>Clubs | Dropped<br>Clubs | Gain/<br>Loss<br>Clubs | New<br>Members | Charter<br>Members | Reinstate<br>Members | Transfer<br>Members | Total<br>Member<br>Added | Total<br>Members<br>Dropped | Gain/<br>Loss<br>Members |
|-----------|--------------|------------------|------------------------|----------------|--------------------|----------------------|---------------------|--------------------------|-----------------------------|--------------------------|
| 2018-2019 | 26           | 0                | 26                     | 208            | 557                | 63                   | 37                  | 865                      | 128                         | 737                      |
| 2019-2020 | 0            | 0                | 0                      | 187            | 44                 | 7                    | 85                  | 323                      | 561                         | -238                     |
| 2020-2021 | 13           | 43               | -30                    | 95             | 333                | 1                    | 26                  | 455                      | 2,250                       | -1,795                   |
| 2021-2022 | 9            | 14               | -5                     | 556            | 530                | 32                   | 155                 | 1,273                    | 455                         | 818                      |
| 2022-2023 | 1            | 1                | 0                      | 25             | 28                 | 35                   | 4                   | 92                       | 869                         | -777                     |
| Average   | 10           | 12               | -2                     | 214            | 298                | 28                   | 61                  | 602                      | 853                         | -251                     |